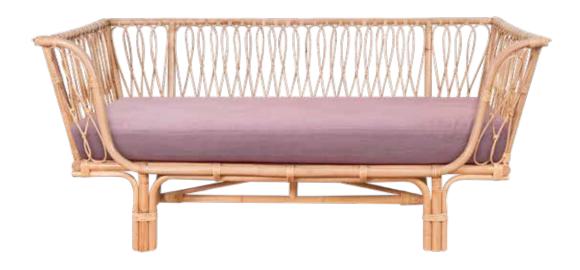

## BUNGALOW DAYBED

**DIMENSIONS** 182cm W X 79cm H X 91cm D ORIGIN Indonesia

NATURAL RATTAN, FABRIC, MATERIALS SKU 91BUN-DAY-BED

INSERT

## **DESCRIPTION**

Relax in sumptuous style on the Bungalow Daybed. Perfectly proportioned to host two but still remain petite enough to position it in a smaller space than the Carrington counterpart. Handcrafted in rattan, and features just the right amount of detail. Comes with the base cushion handmade in Melbourne from luscious linen. Pictured above in Haven Lilac.