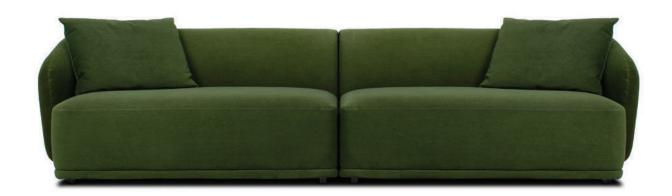

JUNIPER SOFA

Forest

A contemporary fully upholstered 2-piece sectional sofa in forest green velvet. W 302 D 105 H 68 CM (Seat Height 41 CM)

- · Hardwood frame + plywood
- · Contemporary Sprung Base
- · Fixed seat and back cushions
- · Two scatter cushions