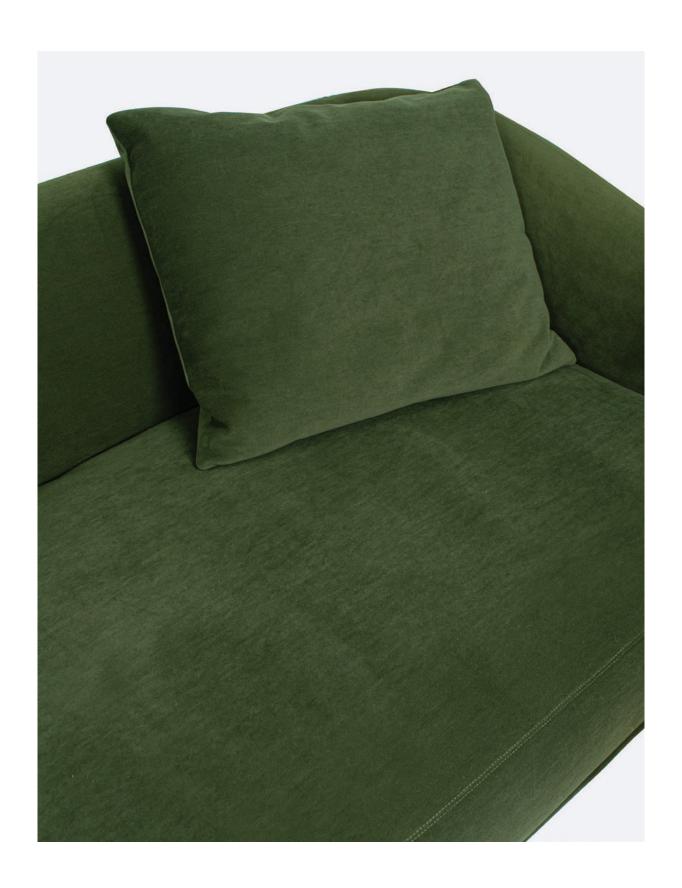

JUNIPER SOFA

Forest

A contemporary fully upholstered 2-piece sectional sofa in forest green velvet. W 302 D 105 H 68 CM (Seat Height 41 CM)

- · Hardwood frame + plywood
- · Contemporary Sprung Base
- · Fixed seat and back cushions
- · Two scatter cushions