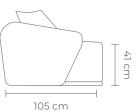

JUNIPER SOFA

Forest

A contemporary fully upholstered 2-piece sectional sofa in forest green velvet. W 302 D 105 H 68 CM (Seat Height 41 CM)

- · Hardwood frame + plywood
- · Contemporary Sprung Base
- · Fixed seat and back cushions
- · Two scatter cushions