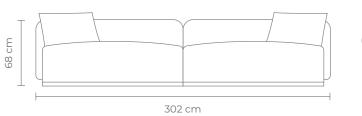

JUNIPER SOFA

Forest

A contemporary fully upholstered 2-piece sectional sofa in forest green velvet. W 302 D 105 H 68 CM (Seat Height 41 CM)

- · Hardwood frame + plywood
- · Contemporary Sprung Base
- · Fixed seat and back cushions
- · Two scatter cushions