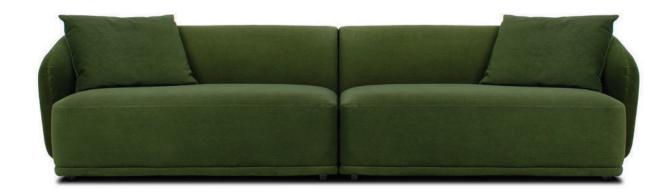

JUNIPER SOFA

Forest

A contemporary fully upholstered 2-piece sectional sofa in forest green velvet. W 302 D 105 H 68 CM (Seat Height 41 CM)

- · Hardwood frame + plywood
- · Contemporary Sprung Base
- · Fixed seat and back cushions
- · Two scatter cushions