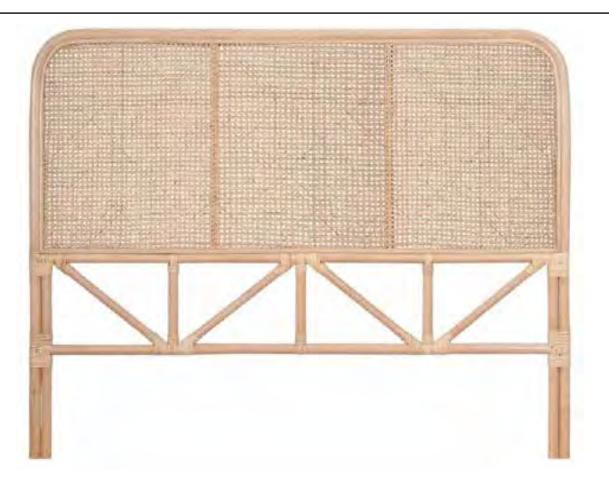

## LATITUDE BED HEAD KING

| DIMENSIONS | 183cm W x 130cm H | ORIGIN | Indonesia |
|------------|-------------------|--------|-----------|
| MATERIALS  | NATURAL RATTAN    | SKU    | 87LATBHKN |

DESCRIPTION

Effortlessly blending bohemian sensibilities with lush, botanical vibes, our new Latitude bedhead will send you to sleep in style. Crafted from natural rattan. Light-weight, sturdy and simple to assemble, the bed head simply lays flat against the wall with the bed pushed up against it. No need to attach. Available with a Black or White Trim.