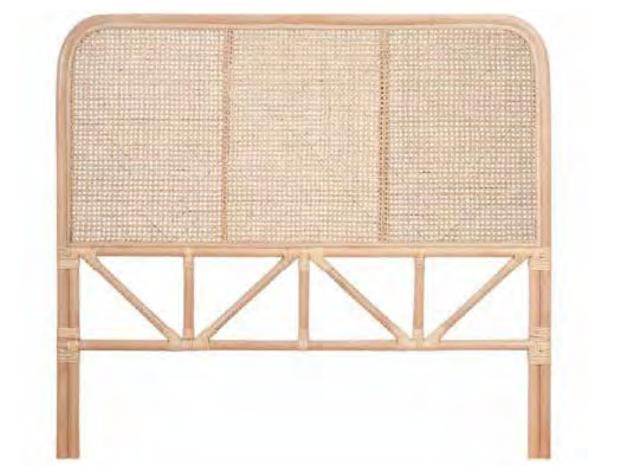

## LATITUDE BED HEAD QUEEN

| DIMENSIONS | 153cm W x 130cm H | ORIGIN | Indonesia |
|------------|-------------------|--------|-----------|
| MATERIALS  | NATURAL RATTAN    | SKU    | 87LATBHQN |

DESCRIPTION

Effortlessly blending bohemian sensibilities with lush, botanical vibes, our new Latitude bedhead will send you to sleep in style. Crafted from natural rattan. Light-weight, sturdy and simple to assemble, the bed head simply lays flat against the wall with the bed pushed up against it. No need to attach. Available with a Black or White Trim.