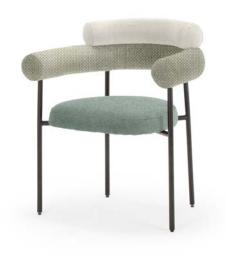

## DESCRIPTION

Our sunset dining chair will be the talking point every dinner party. A dynamic statement piece like no other, includes three contrasting, dreamy colours (cream, beige & pigeon blue) blended together adding soft earthy tones to your dining space. Textured upholstered curved padded cylinder backrest and contrasted linen lookalike fabric seat, mounted on a powder-coated matte black steel frame.

## SUNSET DINING CHAIR