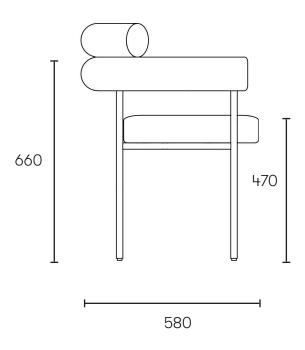

## SUNSET DINING CHAIR - SEA

DIMENSIONS W:70cm x D:58cm x H:77cm ORIGIN Vletnam

SD: 44cm x SH: 47cm

MATERIAL CREAM: 52% Viscose, 18% Polyester, 15%

COMPOSTION Linen, 15% Recycled Linen

PEBBLE: - 80% Polyester, 20% Acrylic