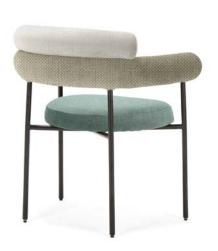

## DESCRIPTION

Our sunset dining chair will be the talking point every dinner party. A dynamic statement piece like no other, includes three contrasting, dreamy colours (cream, beige & pigeon blue) blended together adding soft earthy tones to your dining space. Textured upholstered curved padded cylinder backrest and contrasted linen lookalike fabric seat, mounted on a powder-coated matte black steel frame.

## SUNSET DINING CHAIR