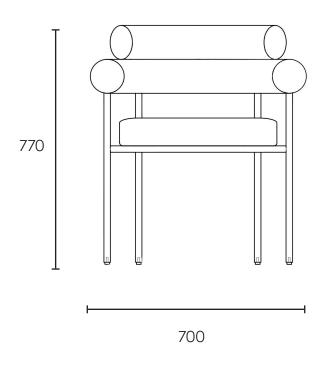

## SUNSET DINING CHAIR - SEA

DIMENSIONS W:70cm x D:58cm x H:77cm ORIGIN Vletnam

SD: 44cm x SH: 47cm

MATERIAL CREAM: 52% Viscose, 18% Polyester, 15%

COMPOSTION Linen, 15% Recycled Linen

PEBBLE: - 80% Polyester, 20% Acrylic